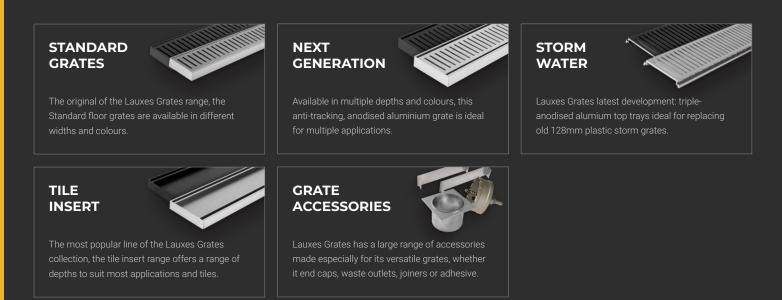

# **Product Range**

All aspects of Lauxes grates and their corresponding accessories are made of triple anodised aluminium. They can be easily cut down to size on site or joined beyond 5.6m with Lauxes joiners. All Lauxes products have been customised and developed to the highest level of WaterMark Certification in accordance with the Australian Technical Specifications WMTS.040.