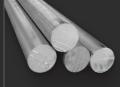

### **TRIPLE ANODISED ALUMINIUM**

Lauxes grates & accessories are not only built from high quality aluminium, but are triple-anodised, increasing their resistance to corrosion.

### What is Anodised Aluminium?

Anodised aluminium is an electrochemical where the surface of the aluminium and its alloys are coated to a porous aluminium oxide. Anodising is used to increase the thickness of the natural oxide layer on the surface of the metal parts. Anodising increases common erosion resistance and wear resistance, making it the second hardest substance known to man (only to be surpassed by diamond). The oxide on aluminium is naturally corrosion resistant, making it a very hard, abrasive resistant and an insulator.